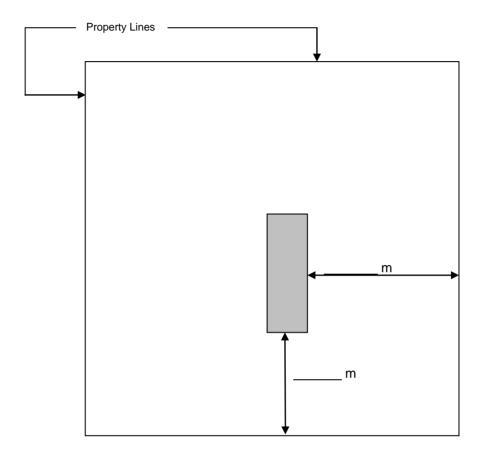

#### SITE PLAN

An accurate site plan must be provided or the application will not be processed.

| Ž |  |  |
|---|--|--|
|   |  |  |
|   |  |  |
|   |  |  |
|   |  |  |
|   |  |  |

#### If applicable, please include the following information in your drawing:

location/distance of existing buildings from property lines location of access/driveway, and distance from intersections location of shelterbelts and/or treed areas location of parking and loading areas length and width of property location/distance of proposed buildings from property lines ravines, creeks, lakes, sloughs, and any other water bodies location of road(s), road allowances location of parking and loading areas

#### **Setbacks from Property Lines**

| Front Yard | ft. |
|------------|-----|
|            | m   |

| Rear Yard | ft. |
|-----------|-----|
|           | _ m |

| Side Yard (1) | ft. |
|---------------|-----|
|               | m   |

| Side Yard (2) | ft. |
|---------------|-----|
|               | m   |

Mackenzie County

Box 640, 4511-46 Avenue

Fort Vermilion, AB T0H 1N0

Phone: (780) 928-3983

Fax: (780) 928-3636

| Development | Permit #: |
|-------------|-----------|
|-------------|-----------|