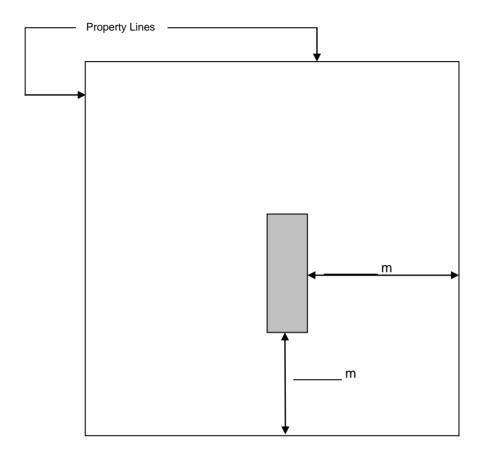

#### SITE PLAN

An accurate site plan must be provided or the application will not be processed.

| Ž |  |  |
|---|--|--|
|   |  |  |
|   |  |  |
|   |  |  |
|   |  |  |
|   |  |  |

#### If applicable, please include the following information in your drawing:

location/distance of existing buildings from property lines location of access/driveway, and distance from intersections location of shelterbelts and/or treed areas location of parking and loading areas length and width of property location/distance of proposed buildings from property lines ravines, creeks, lakes, sloughs, and any other water bodies location of road(s), road allowances location of parking and loading areas

#### **Setbacks from Property Lines**

| Front Yard | ft. |
|------------|-----|
|            | m   |

| Rear Yard | ft. |
|-----------|-----|
|           | _ m |

| Side Yard (1) | ft. |
|---------------|-----|
|               | m   |

| Side Yard (2) | ft. |
|---------------|-----|
|               | m   |

Mackenzie County

Box 640, 4511-46 Avenue

Fort Vermilion, AB T0H 1N0

Phone: (780) 928-3983

Fax: (780) 928-3636